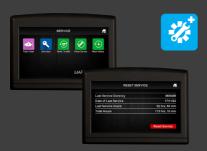

# BRP HOME SERVICE APP

- Reset Service
- Reset History
- Reset TPS
- DTC Codes
- DESS Key Management
- Monitoring

This is a single vehicle (VIN) license, it can only be used for one (1) specified vehicle.

## DEALER SERVICE APP

The functions in MaptunerX are still the same but the beneft with Dealer Service Application is that it does not require separate licenses for each vehicle that will be overhauled/optimized/analyzed.

All functions is saved locally on the MaptunerX and will be activated directly when MaptunerX is connected to a new vehicle, without the need for computer with internet connection.