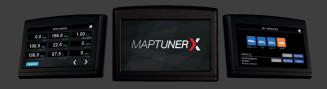

When you choose Maptun, you can optionally purchase your own MaptunerX that enables you to easily switch between different software packages and also get free access to new software packages and releases developed after the purchase date. MaptunerX can also perform diagnostics such as reading and deleting error codes. Additionally, it reads values in real time and saves these whilst driving, for later analysis.

#### **SPECS**

20V LED touch screen 480×272 pixel resolution 4 GB RAM

USB cable included

PC compatible

Can be used for an unlimited number of vehicles

With over 100 retailers worldwide and extensive use of MaptunerX, we can collect the necessary data needed to customise your firmware for optimal performance and durability – no matter where or how you drive.