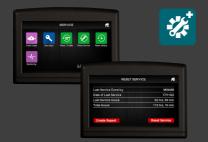

# BRP HOME SERVICE APP

- Reset Service
- Reset History
- Reset TPS
- DTC Codes
- DESS Key Management
- Monitoring

This is a single vehicle (VIN) license, it can only be used for one (1) specified vehicle.

## DEALER SERVICE APP

The functions in MaptunerX are still the same but the beneft with Dealer Service Application is that it does not require separate licenses for each vehicle that will be overhauled/optimized/analyzed.

All functions is saved locally on the MaptunerX and will be activated directly when MaptunerX is connected to a new vehicle, without the need for computer with internet connection.