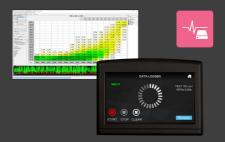

### DATA LOGGER KIT

Includes software, cables and broadband lambda sensor to read values in real time and save them whilst driving. Mega Log Viewer PC application for easy analysis of your data later!

# MAP EDITOR

Map Editor allows the user to create own adjustments in software such as boost pressure, throttle response, fuel, injection and more. We strongly recommend that Maptuner X Datalogger Kit is combined with Map Editor.