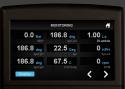

#### FULL CONTROL OF IMPORTANT VALUES - ALL IN REAL TIME

Being able to see different engine values in real time while driving is something many people find as highly valued and that is why we have created the Monitoring app that shows you all the information you need to be sure that your vehicle is performing as it should.

Values being showed and available features varies between different kinds of vehicles. An example of values shown is boost pressure, air mass, speed, oil pressure and oil temperature. You can also add external sensors to MaptunerX, such as exhaust temp sensor and air fuel sensor.

The Maptuner X is able to display values both graphically and numerically. On some of the vehicles it is possible to show the values in vehicles cluster, also called "dash view".

Monitoring is an additional application being sold separately.