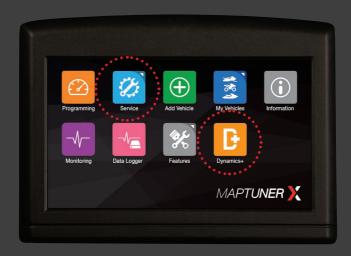

### APP: SERVICE & DYNAMICS+

### WORKSHOP FUNCTIONS - BY A CLICK OF A BUTTON

The app Service allows you to create changes that previously only was possible by visiting a workshop. For an example, you are able to read and delete eventual error codes and calibrate TPS.

There are also additional features to purchase that gives you the opportunity to do things like resetting service maintenance light or add new keys for your vehicle. There is also an app for changing the welcome message on your vehicle (for vehicles with this feature) which has previously only been possible to do at the retailer.

The Dynamics+ app will give you and your vehicle access to features such as enable or disable ABS, SkiMode/XPackage and much more. This APP is sold separately and its available for a number of vehicles.