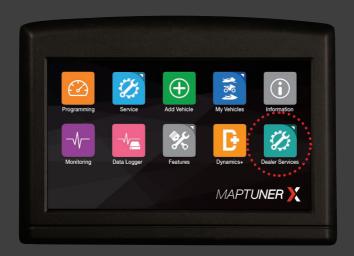

### APP: DEALER SERVICE APPLICATION

#### FOR PROFESSIONAL PURPOSES

The purpose of Dealer Service Application is to simplify the work for professional occupations with a large number of vehicles. The functions in MaptunerX are still the same but the benefit with Dealer Service Application is that it does not require separate licenses for each vehicle that will be overhauled/optimized/analyzed. All functions are saved locally on the MaptunerX and will be activated directly when MaptunerX is connected to a new vehicle, without the need for computer with internet connection.

You will be able to perform features such as manage keys, reset service reminders, activate ignition coils, injectors, fuel pumps thru the Activation+ app and much more.

Dealer Service Application is an addition function which is bought separately. It is meant for car dealers and workshops which handles large numbers of vehicles.