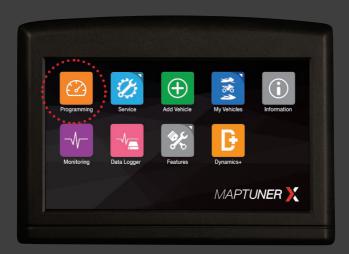

### APP: PROGRAMMING

### TUNE YOUR VEHICLE IN JUST A FEW MINUTES

With the app Programming you are able to upgrade the software of your vehicle in just a few minutes.

Choose between the stored softwares in your MaptunerX and get information on all necessary hardware for the different tunes.

#### Map Editor for PC

In the programming app you will also find programs made in Map Editor. Map Editor allows the user to create own adjustments in software such as boost pressure, throttle response, fuel, injection and more. We strongly recommend that Maptuner X Datalogger Kit is combined with Map Editor.