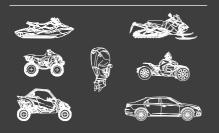

HANDHELD PROGRAMMING UNIT

# CUTTING EDGE PERFOR MANCE AND INNOVATION IN ENGINE **TUNING**

It has never been easier to tune a vehicle. By pressing a few buttons on your MaptunerX you are now able to do the same work that previously needed a lot of hours in a workshop.

#### SPECS

20V LED touch screen with 480×272 pixel resolution

4 GB RAM

PC compatible, USB cable included

Can be used for an unlimited number of vehicles